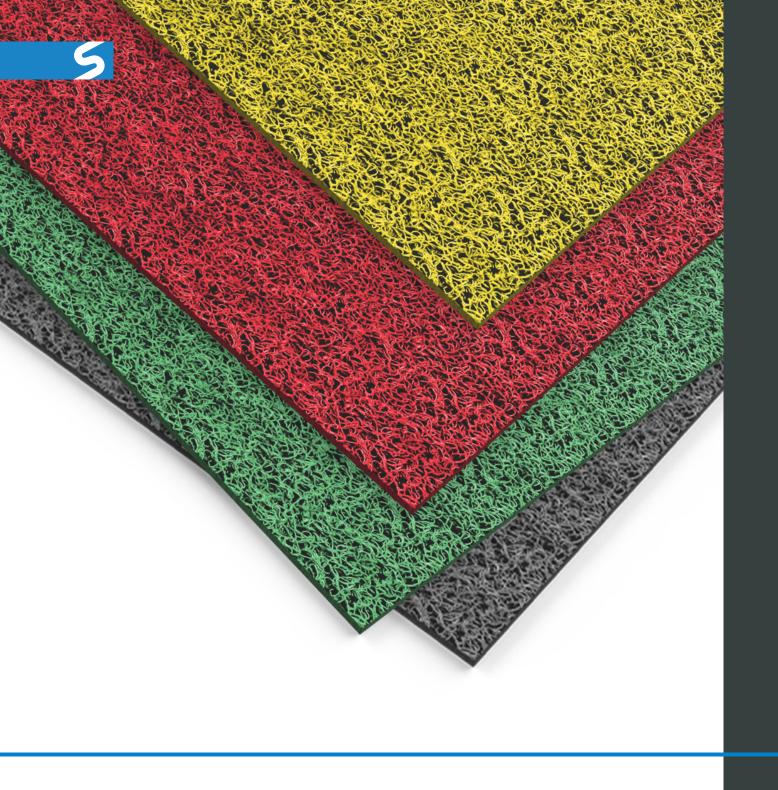

## **Spaghetti PVC Site Walkway Mat**

Ensure safety and reliability with the Spaghetti PVC Site Walkway Mat – the ultimate solution for high-traffic areas that require both practicality and durability.

Available currently in Yellow, Red, **Green & Grey** 

**Anti-Slip Surface** 

| Description                                          | Size (mm)            | Weight (kg) |
|------------------------------------------------------|----------------------|-------------|
| GPS230935 - Spaghetti PVC Site Walkway Matt - Yellow | H1200 x W12000 x D12 | 54.7        |
| GPS230940- Spaghetti PVC Site Walkway Matt - Red     | H1200 x W12000 x D12 | 54.7        |
| GPS230945- Spaghetti PVC Site Walkway Matt - Green   | H1200 x W12000 x D12 | 54.7        |
| GPS230950- Spaghetti PVC Site Walkway Matt - Grey    | H1200 x W12000 x D12 | 54.7        |