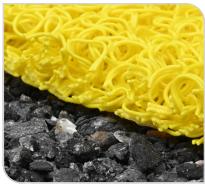

## **Key Features**

- > Heavy-duty PVC Construction
- > UV Protection Prevents discolouration
- > Reversible Design
- > Eliminates puddles by ensuring water and dirt drain away
- > Easy to Trim Cut to size on-site
- Anti-slip Surface Provides traction and safety, even in wet or hazardous conditions.
- > Other colours available on request