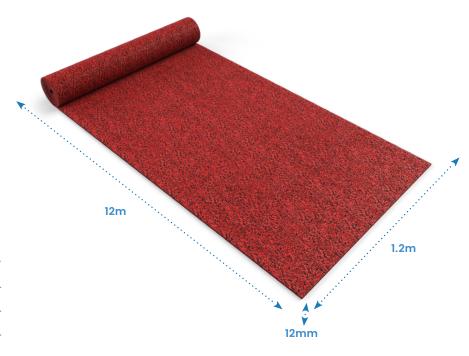

Available currently in Yellow, Red, **Green & Grey** 

**Anti-Slip Surface** 

| Description                                          | Size (mm)            | Weight (kg) |
|------------------------------------------------------|----------------------|-------------|
| GPS230935 - Spaghetti PVC Site Walkway Matt - Yellow | H1200 x W12000 x D12 | 54.7        |
| GPS230940- Spaghetti PVC Site Walkway Matt - Red     | H1200 x W12000 x D12 | 54.7        |
| GPS230945- Spaghetti PVC Site Walkway Matt - Green   | H1200 x W12000 x D12 | 54.7        |
| GPS230950- Spaghetti PVC Site Walkway Matt - Grey    | H1200 x W12000 x D12 | 54.7        |